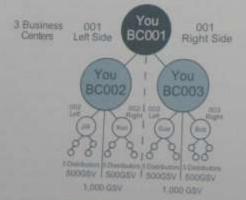

= 400 pts.

on of One Versus These Re-Centers

Francis Center (ministry) yo Assume that and time generated value of the source of the 100 points in a confere on dech and a man has a man and a man and a man and a man a Man of 1 poor points in PSV. That is a total of 1 000 minute points in PSV. That is a total of 1 000 minute in Concollets in PSV. That is a GSV on Your open colors and side and 1,000 powers in GSV on your upons. Account man and size and 1,000 pSV of your upters. According to a count's toward the GSV of your upters. According to a Commission Payout Schedule, your hydrest tells 1,000 on each side, which would earn you a curpoints for the week.

To keep multiple Business Centers acres produce at least 200 points in PSV worm of business Center Markets With three Business Center of the produce at least with three Business Center in-every four weeks. With three Business Center in-Every four sections befored legs on two business income Pigure D), you build before Your Occ. and earn commissions on three Your 002 and 002 has Centers would see a horse 500 points in GSV on the Centers would and Solv on the right According to the and 500 points. Schedule, the highest bases to Schedule, the highest basics to commission points for the was a say mara Your 001 Business Center in and 000 Busount commission as below The as HARTS THE SOUT you twice the common to be a post point commiare generating 2,000 points in Calfrom 20 Bus