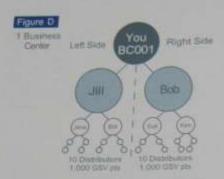

#### Building with Thre: Hess Centers

Beginning your USA - Duniness with three Business Centers is essentially the same as beginning with one, only now you have two Business Centers to place new Distributors under (see Figure B). Once you have your four firstlevel Distributors in position, you may begin to build

#### Figure B

Business Centers 002 and 003 in the same way that you would build Business Center 001 if you had started with only one Business Center. The advantage of the three Business Center approach is that you will build two Business Centers and be paid on three (001, 002, and 003). If you plan to build a large USANA business, you will maximize your earnings potential by starting with three Business Centers