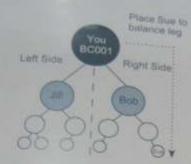

#### **Building with One Business Center**

If you begin your USANA business with one Business Com-(001), you can begin to build an organization by Indeg customers and sponsoring two new Distributors for exercise Jill and Bob in Figure A). When you have sponsored as first two Distributors, you will have established a left site as a right side to your Business Center As you sponur we Distributors, you must specify, in the "Placement' sectors the new Distributor Application Form, the Distributor Name of the person you want your new Distributor placed unto whether you want the new Distributor placed on the ist the right side, and which Business Center he or she is to be placed under. For example, if my name were John Bos int. were sponsoring Jill Jones and wanted to place her under to 001 Business Center, on the left side, I would write my same John Doe, in the placement information, write my Debter number, write 001 to specify the Business Center I sall Jill Jones to be placed under, and check the box that see left side. The computer would then place Jill under my W Business Center on the left side.

Note: Be absolutely certain that you fill out the passed information correctly. The USANA office cannot change been placement once it has been entered into the computer asset

1 14

1500 1 00

CHI Strict. Sil. Shi

As you, Jill, and Distributors, your want to sponsor = place her in an : organization, Tour downline Distribuenhancing the pothe corresponding

w customers and sponsor new Center begins to grow When you any (Sue, for example), you must on somewhere in your downline s nature helps to motivate your Her action and success. Thereby ability of your organization - and