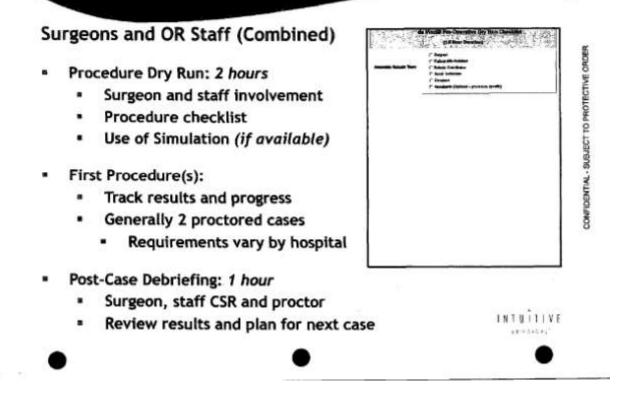

INTUITIVE

INTUITIVE

- 4 Phase Clinical Pathway Process
  - Phase I: Introduction to da Vinci Surgery
  - Phase II: Preparation & System Training
  - Phase III: Post System Training
  - Phase IV: Advanced Training

### Phase I: Introduction to da Vinci® Surgery

#### Surgeons

- da Vinci Surgical System Test Drive : 1 hour
  - Basic overview of system features and functions
- Live da Vinci Procedure Observation : 2 hours
  - Review procedure card
- Procedure Commitment Targets
  - 1<sup>st</sup> procedure within 2 weeks
  - 20 procedure initial series
- Dedicated Surgical Team Selection
  - Consistent team to support da Vinci procedures

### Phase II: Preparation and System Training

32056



### Phase II: Preparation and System Training

SI 32068



## Phase III: Post System Training



151 32000